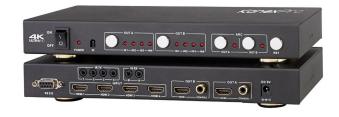

## The KanexPro SW-4X2HD4K

is a high-performance 4-input; 2-output matrix switcher with two separate S/PDIF audio extractors on both outputs supporting ARC (Audio Return Channel) made to deliver 4K resolutions from your HDMI sources to dual displays and separate digital audio. This HDCP compliant matrix provides built-in EDID management that learns display parameters and properly outputs to right resolutions up to 4K UHD.

The 4x2 HDMI matrix can be controlled using IR and includes an IR remote for operation, RS-232 control via a computer or program, or using front-panel buttons.

## **SPECIFICATIONS**

Input: HDMI x 4
Output: HDMI x 2

Output Audio Signals: Digital Coaxial Video Amplifier Bandwidth: 10.2 Gbps

Color Depth: 12-bit per channel and xvYCC color space

Power Supply: 5V DC @ 2A