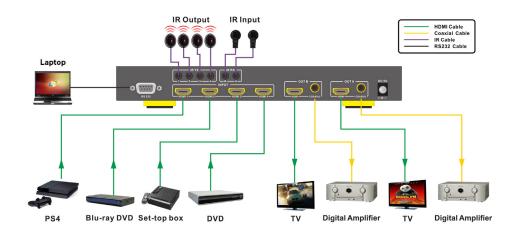

## The KanexPro SW-4X2HD4K

is a high-performance 4-input; 2-output matrix switcher with two separate S/PDIF audio extractors on both outputs supporting ARC (Audio Return Channel) made to deliver 4K resolutions from your HDMI sources to dual displays and separate digital audio. This HDCP compliant matrix provides built-in EDID management that learns display parameters and properly outputs to right resolutions up to 4K UHD.

The 4x2 HDMI matrix can be controlled using IR and includes an IR remote for operation, RS-232 control via a computer or program, or using front-panel buttons.