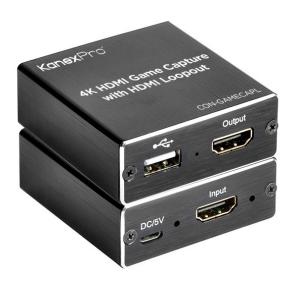

# HDMI 4K USB 2.0 Streaming Capture box w/ HDMI Loop out and cable

The CON-GAMECAPL offers the powerful capture performance found in the CON-GAMECAP with the added performance of featuring an HDMI loop out that allows for consecutive capture and viewing on an HDMI equipped display.

#### **FEATURES**

- Support input max resolution 3840x2160@30Hz;
- Support output max resolution 3840x2160@30Hz;
- Support 8/10/12bit deep color;
- $\bullet$   $\,$  Supported by most video acquisition software, such as VLC, OBS, Amcap, etc;
- Supported by Windows, MacOS
- Conforms to USB Video and UVC standards;
- Conforms to USB Audio UAC standards;
- Self Powered, external power not required
- 3ft HDMI Cable Included

#### **SPECIFICATIONS**

HDMI resolution Max input can be 4K
Support video for 8/10/12bit Deep color

 $\begin{tabular}{ll} \begin{tabular}{ll} \beg$ 

Video output resolution Max output can be 1080P

Support audio format L-PCM