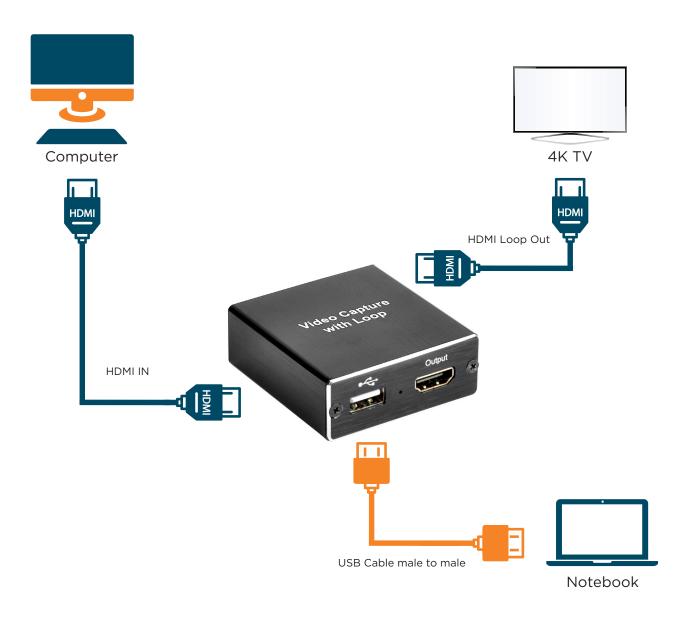

# HDMI 4K USB 2.0 Streaming Capture box w/ HDMI Loop out and cable

The CON-GAMECAPL offers the powerful capture performance found in the CON-GAMECAP with the added performance of featuring an HDMI loop out that allows for consecutive capture and viewing on an HDMI equipped display.

### **GAME, STREAM AND CAPTURE**

The KanexPro CON-GAMECAPL

- Console and Computer Gaming: Connect your next gen gaming system to a computer and record or stream your gaming sessions. Easily use a streaming service or recording application to capture and edit your content.
- 2. Live Streaming: When connected to an Action camera featuring an HDMI output the dongle will make the camera operate like a webcam. Improve the quality of your stream by using a better-quality camera.
- 3. Educational Distribution: Can be used to record student presentations, lectures, or virtual meetings.