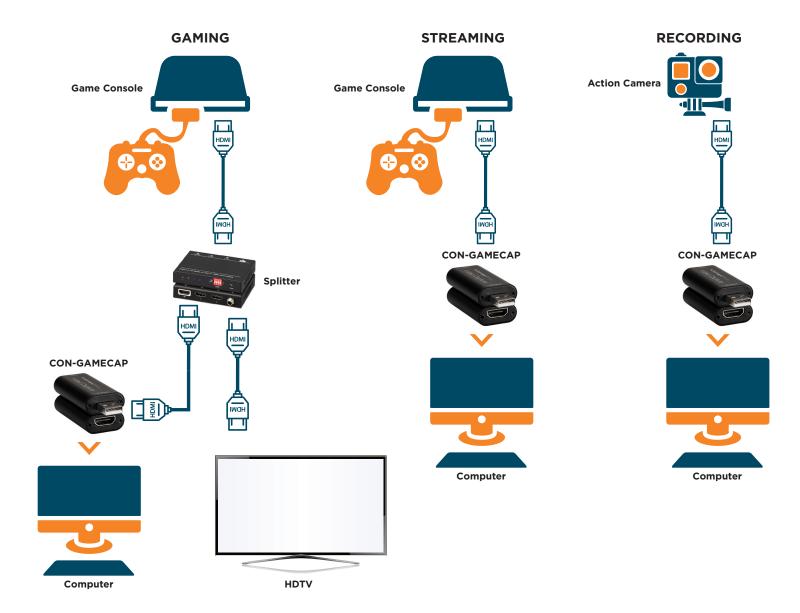

#### Applications:

Best used for Console Gaming, educational streaming, PC gaming, and general recording.

### **TOP PERFORMANCE**

The KanexPro CON-GAMECAP

- Console and Computer Gaming: Connect your next gen gaming system to a computer and record or stream your gaming sessions. Easily use a streaming service or recording application to capture and edit your content.
- Live Streaming: When connected to an Action camera featuring an HDMI output the dongle will make the camera operate like a webcam. Improve the quality of your stream by using a better-quality camera.
- 3. Educational Distribution: Can be used to record student presentations, lectures, or virtual meetings.