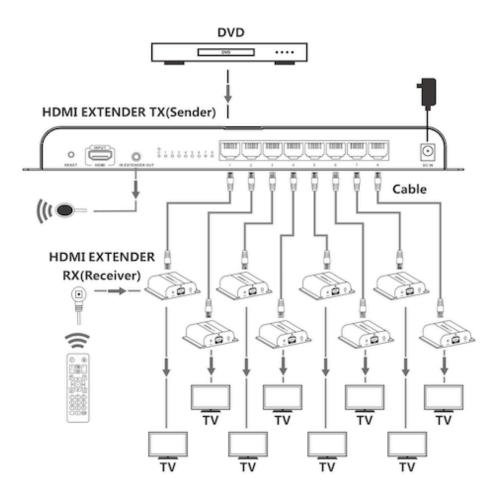

one transmitter and eight extenders - receiver set that enables high resolution 1080p HDMI signals to be routed over distances up to 394ft.(120m) significantly beyond the capability of standard HDMI connectivity. When connected using installer friendly CAT5e/6 cables, the transmitter inputs the HDMI signal into eight identical outputs carrying 394 ft./1080p resolution simultaneously from the provided receivers. For control options the 1x8 splitter comes with IR receivers for each of the

The KanexPro SP-HDCAT1X4 is a

receivers and provides IR pass-back function to control the HDMI source device remotely from the displays.

This HDMI amplifier offers an ideal, cost effective means for extending digital video, multichannel audio, and control signals using IR from HDMI equipped devices. Each receiver works with the splitter as a full functional unit enabling full 1920 x 1080p/60 resolution.