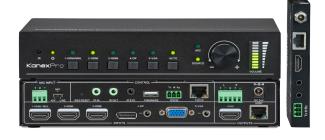

## HDBaseT™ Seamless Presentation Switcher & Scaler w/ 5 inputs

Fast Switch & Scale Five inputs on to 2 mirrored displays

**MPN: SW-HDSC51HDBT** 

The switcher can be controlled using one IR input, one IR output & one RS-232 port, the IR & RS-232 signals can be broadcasted bi-directionally between the seamless scaler-switcher and the HDBaseT receiver. In addition, the switcher can also be controlled via webbased GUI, front panel buttons, RS 232 commands and through IR remote.

## **FEATURES**

- Seamlessly switch & scale 5-video inputs to 2-outputs using HDBaseT & HDMI
- · Auto-switching enabled
- HDBaseT output extends CAT5e/6 distance up to 230 feet (70 meters)
- Includes HDBaseT receiver w/ PoH support
- Built-in Audio De-embedder for HDMI & VGA inputs
- Selectable output resolutions supported: 1920x1200, 1920x1080, 1600x1200, 1360x768, 1280x800, 1280x720, 1024x768
- HDCP 2.2 compliant & CEC
- · VGA video supports C-video, YPbPr and VGA
- 48V phantom power for condensers
- MIC port supports balanced/unbalanced signal, suppresses external noise effectively
- 3-level MIC input for use with: condenser, dynamic & wireless microphones
- Bi-directional IR & RS232 control
- Controllable via buttons, IR remote, RS232 & Web-based GUI
- · Includes IR remote
- Powerful OSD function

## **SPECIFICATIONS**

| VIDEO                  |                                                                                    |
|------------------------|------------------------------------------------------------------------------------|
| Video Input            | 1 x HDMI/MHL<br>2 x HDMI<br>1 x DP<br>1 x VGA                                      |
| Video Input Connector  | 3 female HDMI<br>1 x DisplayPort<br>1 x female VGA (15-pin)                        |
| Input Video Signal     | HDMI, DP, YPbPr, C-video, VGA                                                      |
| Video Output           | 1 x HDMI<br>1 x HDBaseT                                                            |
| Video Output Connector | 1 x female HDMI<br>1 x RJ45                                                        |
| Output Video Signal    | HDMI,HDBaseT                                                                       |
| Output Resolution      | 1920×1200, 1920×1080, 1600×1200, 1600×900, 1360×768, 1280×800, 1280×720, 1024×768. |
| Standards              | Compliant with HDMI 1.4 & HDCP2.2                                                  |

| AUDIO                     |                                                                                   |
|---------------------------|-----------------------------------------------------------------------------------|
| Audio Input               | 1 x stereo audio input for DP 1 x stereo audio input for VGA 1 x Microphone audio |
| Audio Input Connector     | 2 x 3.5mm Stereo jacks<br>1 x 3-Pin phoenix connector                             |
| Audio Input Impedance     | >10kΩ                                                                             |
| Audio Output              | 1 x Dual-Mono analog audio                                                        |
| Audio Output Connector    | 1 x 5-Pin phoenix connector                                                       |
| Audio Output Impedance    | 70Ω                                                                               |
| Frequency Response        | 20Hz-20K Hz                                                                       |
| Stereo Channel Separation | >80dB @1KHz                                                                       |
| CONTROL PART              |                                                                                   |
| Control port              | 1 x IR IN<br>1 x IR OUT<br>1 x IR EYE<br>1 x RS232<br>1 x TCP/IP                  |
| Control Connector         | 3 x 3.5mm mini jack 1 x 3-Pin phoenix connectors 1 x RJ45                         |
| GENERAL                   |                                                                                   |
| Transmission Distance     | 1080p≤70m(Cat6)                                                                   |
| Temperature               | 0 ~ +50°C                                                                         |
| Humidity                  | 10% - 90%                                                                         |
| Power Supply              | DC24V, 2.71A                                                                      |
| Power Consumption         | 27Watts                                                                           |
| Dimension (W*H*D)         | 8.6" x 1.7"x 6.8" (220mm x 44mm x 172.5mm)                                        |
| Weight                    | 1.76 lbs. (800g)                                                                  |