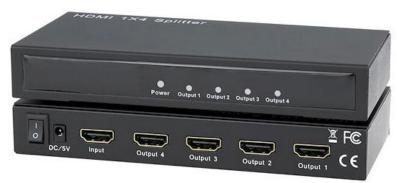

## HDMI 1x4 Mini Splitter with Full HD 1080p

Display up to four high-resolution outputs with digital audio

MPN: HD4PSPM

## The KanexPro 1x4 HDMI Mini Distribution Amplifier is a compact, lightweight HDMI splitter that distributes one HDMI input into four identical outputs. The conforming outputs also have the ability of buffering and amplifying all the HDMI signals. It can achieve long distance transmission of HDMI signals up to 50 feet (15 meters). It is compatible with computer resolutions up to WUXGA (1920x1200 @ 60Hz), including HDTV 1080p/60.

## **SPECIFICATIONS**

- Input: HDMI x 1
- Ouput: HDMI x 4
- Video Amplifier Bandwidth: 6.75 Gbps / 2.25Gbps per channel
- Color Depth: 12 bit per channel and xvYCC color space
- Input DDC signal: 5V (peak-to-peak)
- Power Supply: 5V DC@3A
- Enclosure: Metal (for better RF shielding)
- Operating Temperature: 0°C to +70°C
- Operating Humidity: 10% to 85 % RH (no condensation)
- Storage Temperature: -10°C to +80°C
- Storage Humidity: 5% to 90 % RH (no condensation)