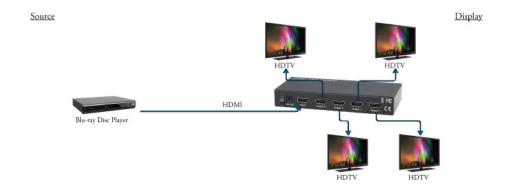

## The KanexPro 1x4 HDMI Mini Distribution Amplifier is a compact, lightweight HDMI splitter that distributes one HDMI input into four identical outputs. The conforming outputs also have the ability of buffering and amplifying all the HDMI signals. It can achieve long distance transmission of HDMI signals up to 50 feet (15 meters). It is compatible with computer resolutions up to WUXGA (1920x1200 @ 60Hz), including HDTV 1080p/60.

The Mini HDMI Splitter fully conforms to High Speed HDMI specifications and is HDCP compliant. This professional HDMI splitter is optimized for routing HDMI video and embedded multichannel digital audio to multiple display environments such as digital signage for airports, restaurants, shopping malls and medical imaging markets.