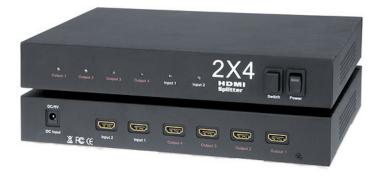

#### MPN: HDSP2X4

### **SPECIFICATIONS**

- Input: HDMI x 2
- Output: HDMI x 4
- Bandwidth: Supports data rates up to 6.75 Gbps (single-link 2.25Gbps)
- **Compliancy:** Supports High Speed HDMI Specifications and DVI 1.1 compliant
- Color Depth: 12-bit per channel and xvYCC color space
- Audio: Supports uncompressed audio such as LPCM and compressed audio such as DTS ® Digital, Dolby™ Digital (including DTS-HD © and