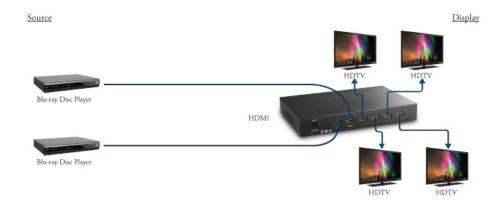

#### The KanexPro 2x4 splitter is a

high-resolution HDMI distribution amplifier that allows two input switching from your digital sources to up to four outputs to displays such as projectors and flat-panels. With signal equalization and regeneration built-in to the HDMI splitter, longer distances can be achieved easily by placing the splitter at the end of the display. This professional HDMI splitter is optimized for routing HDMI video and embedded multi-channel digital audio to multiple display environments such as digital signage for airports, shopping malls and medical imaging markets.

## FEATURES

- Switch between two inputs and distribute to up to four outputs
- Splitter can be cascaded for additional HDMI inputs
- Supports data rates up to 6.75 Gbps
- Supports full HD 1080p (1920 x 1080@60Hz)
- Computer resolution up to WUXGA (1920 x1080@60Hz)
- Conforms to High Speed HDMI Specifications -(Deep color, HD lossless audio formats & Lip Sync)