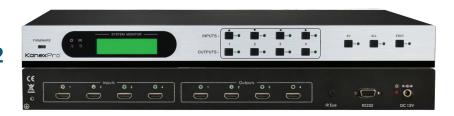

# Professional 4x4 HDMI Matrix Switcher with RS-232

HDMI 4x4 Matrix Switcher with built-in EDID Management, HDCP & RS-232

MPN: HDMX44RS

#### The KanexPro HDMI 4x4

Matrix is an ultra-high performance, digital matrix switcher engineered to route high-resolution HDMI signals from 4 inputs to 4 outputs. The unit provides full HDCP internal management for today's integration in commercial A/V market, ensuring HDCP key authentication, and administering the handshake internally. It maintains resolutions up to 1920 x 1200 or full HD 1080p/60 supporting full cross point switching. Also provides built-in EDID management for recognizing multiple display formats and sources.

## **FEATURES**

- Fast-switch four HDMI/DVI sources to four displays
- Supports bandwidth up to 10.2 Gbps
- Built-in EDID & HDCP internal management
- HDCP 1.3 complaint
- Supports all 3D formats
- Supports High Speed HDMI Specifications (Deep Color, Lip Sync, and HD lossless audio formats)
- Supports full HD 1080p (1920x1080@60Hz)
- Computer resolutions up to WUXGA (1920x1200@60Hz)