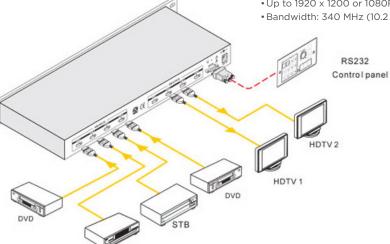

#### The KanexPro HDMI 4x4

Matrix is an ultra-high performance, digital matrix switcher engineered to route high-resolution HDMI signals from 4 inputs to 4 outputs. The unit provides full HDCP internal management for today's integration in commercial A/V market, ensuring HDCP key authentication, and administering the handshake internally. It maintains resolutions up to 1920 x 1200 or full HD 1080p/60 supporting full cross point switching. Also provides built-in EDID management for recognizing multiple display formats and sources.

## Video General

- · Gain: 0 dB
- Video Signal: HDMI (or DVI-D)
- Resolution Range:
- Up to 1920 x 1200 or 1080P@60Hz
- Bandwidth: 340 MHz (10.2 Gbit/s)