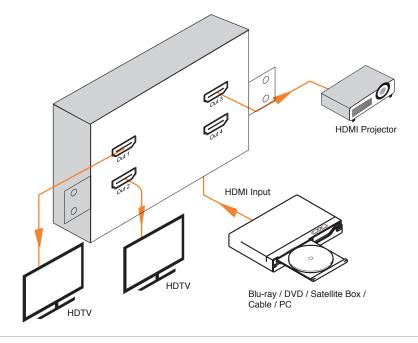

#### **MPN: HD4PTBSP**

**The KanexPro 1x4 ProBar HDMI Splitter with full 3D support** is a high-performance distribution amplifier engineered for industry professionals wanting to distribute high-resolution video on four HDMI displays. With no downtime or signal degradation, this HD splitter enables stunning resolutions up to 4K x 2K, 3D support and bandwidth up to 10.2 Gbps.

## FEATURES

- Distribute high-resolution HDMI signals with audio to 4-displays
- Supports data rates up to 10.2 Gbps (all channel)
  Supports full 3D and 4Kx2K resolution
- Supports full HD 1080p (1920 x 1080@60Hz)
- Computer resolution up to WUXGA (1920 x1200@60Hz)