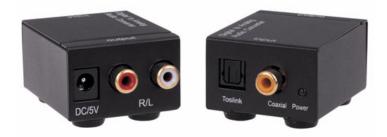

## Digital S/PDIF to RCA Stereo adapter MPN: AUD2ACV

The Digital-to-Analog Audio Converter is used for converting Digital / SPDIF audio to dual channel stereo audio. Please look at the connection diagram below for more information: