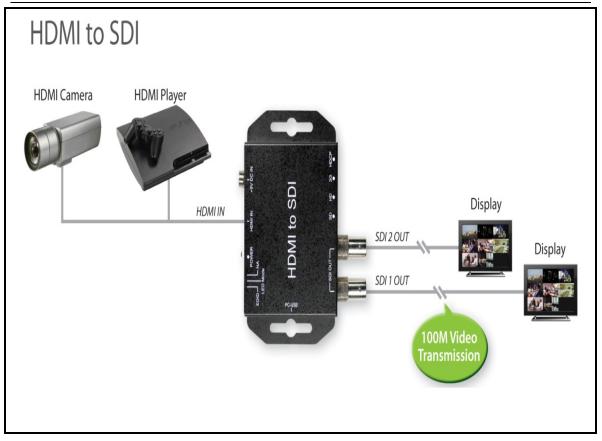

als converting the output resolution to correct format.

### Features

- Get the supreme quality HDMI conversion to HD-SDI
- SDI loop output for duplication or broadcasting
- Built-in re-clocking & equalization
- Supports 2 channel audio @48KHz
- Supports multiple video resolutions:
- SDI 525i, 625i HD: 720p 24, 25,30,50 & 60 Hz
- HD: 1080i 50 & 60 Hz.
- HD: 1080p 24, 25,30, 50 & 60 Hz
- 3G mode length up to 130m
- HD mode length up to: 170m
- SD mode length up to 300m
- Supports conversion to SMPTE 425M Level A 1080p 50/59.94/60 4:2:2 10-bit
- Supports cascading of multiple SDI's in application
- Automatically switches between SD, HD and 3G-SDI standards
- Compact & ruggedized size makes perfect mobile broadcasting hardware
- Micro-USB Port for firmware update

# **Application Diagram**



## Front Panel



**Rear Panel** 

| 2.<br>3. | 1 2<br>Power (+6V ~ + 15V)<br>HDMI Input<br>Power LED indicator<br>Dip Switch: |                      |
|----------|--------------------------------------------------------------------------------|----------------------|
|          | Pin On (↑): Enable                                                             | Pin OFF (↓): Disable |
|          | a. EDID<br>b. LED Mode<br>c. 3GB/3GA Switch                                    |                      |

### **Dip Switch**

• EDID:

In order to keep the compatibility of HDMI to most monitors, SDI-HDSDXPRO features EDID learning ability. Pin On (↑): Default EDID Pin OFF (↓): Leaning EDID

• LED Mode:

Pin OFF  $(\downarrow)$ :

| Resolution           | SD LED | HD LED | 3G LED | HDCP LED |
|---