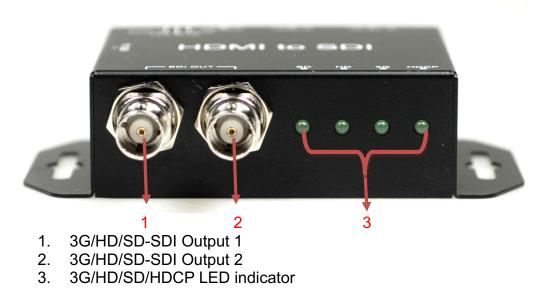

## Front Panel

**Rear Panel** 

| 2.<br>3. | 1 2<br>Power (+6V ~ + 15V)<br>HDMI Input<br>Power LED indicator<br>Dip Switch: |                      |
|----------|--------------------------------------------------------------------------------|----------------------|
|          | Pin On (↑): Enable                                                             | Pin OFF (↓): Disable |
|          | a. EDID<br>b. LED Mode<br>c. 3GB/3GA Switch                                    |                      |