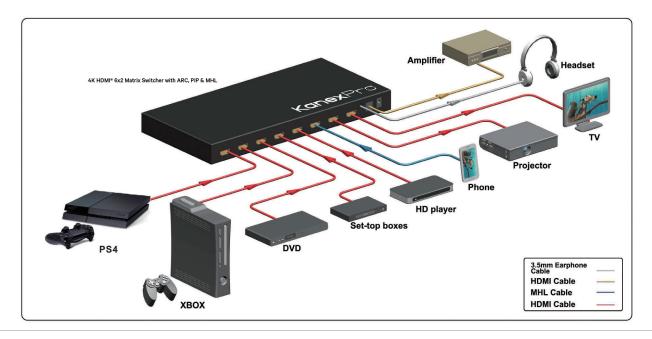

## The KanexPro SW-6X2HD4K

is a high-performance 6-input; 2-output matrix switcher with two separate S/PDIF audio extractors on both outputs with ARC (Audio Return Channel) created to deliver 4K resolutions from your HDMI sources to dual displays and seperate digital audio. This HDCP 2.2 compliant matrix provides builtin EDID management that learns display parameters and properly outputs to right resolutions up to 4K UHD.

## **FEATURES**

- Switch 6 HDMI sources to two 4K outputs
- Supported resolutions:
- 4K@30Hz with 24bit RGB/YCbCr 4:4:4 & YCbCr 4:2:2
- 4K@60Hz with 12bit YCbCr 4:2:0
- HD 1080p/60/30/24
- Computer resolutions: 1280x720 ~ 1920x1200
- 3D frame sequential video format up to 1080p@60
- PCM audio up to 192kHz,compressed audio (IEC 61937), DSD, DST, DTS & HBR
- Supports Audio Return Channel
- · Separate audio de-embedding thru SPDIF
- Built-in EDID management
- HDCP 2.2 compliant
- Control via IR & front panel buttons
- IR remote control included
- Front-panel LED's for input/ output signal presence
- •5V DC external power supply included