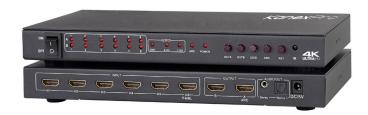

## HDMI® 6x2 Matrix Switcher with Audio De-embedder & 4K UltraHD

4K HDMI® 6x2 Matrix Switcher with ARC, PIP & MHL

MPN: SW-HD6X24K

## The KanexPro SW-6X2HD4K

is a high-performance 6-input; 2-output matrix switcher with two separate S/PDIF audio extractors on both outputs with ARC (Audio Return Channel) created to deliver 4K resolutions from your HDMI sources to dual displays and seperate digital audio. This HDCP 2.2 compliant matrix provides builtin EDID management that learns display parameters and properly outputs to right resolutions up to 4K UHD.

## **SPECIFICATIONS**

Input: HDMI x 6
Output: HDMI x 2

Output Audio Signals: Digital Coaxial Video Amplifier Bandwidth: 10.2 Gbps

Color Depth: 12-bit per channel and xvYCC color space

Power Supply: 5V DC @ 2A